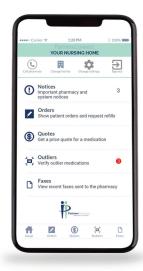

## Pharmacy at Your Fingertips

- Price Quotes Immediate Access
  - Save price quotes by resident or print from PartnersConnect
- Medication Order Access and Refill Orders
  - View medication orders for all residents in your facility
  - See status of orders being processed by the pharmacy
  - Request refills directly from the App
- High Cost Medication Alerts
  - View from Partners App icon on your smart phone
  - Approve, deny or defer orders right in the App
- "Fax" documents to the pharmacy from your phone
  - Take a picture of any document with your phone's camera and fax to pharmacy
- Immediate Pharmacy Call Access
  - Place a call to the pharmacy from within the App with one touch no need to look up phone numbers!